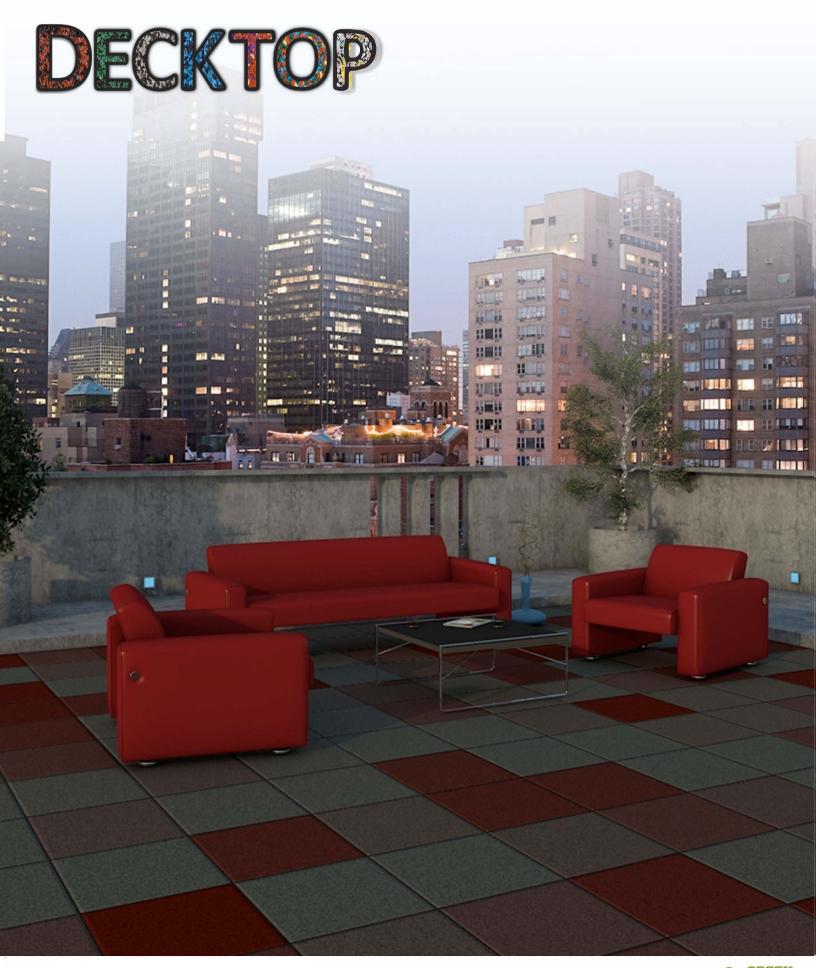

### Protect Your Roof

# Turn your standard roof or deck into a safer, greener, more versatile space

Designed specifically for decking applications, our porous and permeable recycled rubber tiles offer superior comfort, durability and protection - all with excellent insulating value. Create an attractive, slip resistant, low-maintenance surface for your rooftop decks, patios, plazas, walkways, and more.

## Features and Product Highlights

- **Durable "floating" deck system** easy installation over any flat surface, including fragile waterproof roof membranes, with proven SureKONNECT pins for maximum protection and drainage without adhesives or penetrating the roof membrane
- **Unique grooved bottom design -** creates superior drainage and network channels for easy wiring installation
- **Smooth, durable, permeable surface -** not only comfortable underfoot, but also slip resistant wet or dry; and porous for exceptional flow drainage
- **Safe** molded from 100% post-consumer waste tires; **100% steel-free certified; no toxic** materials