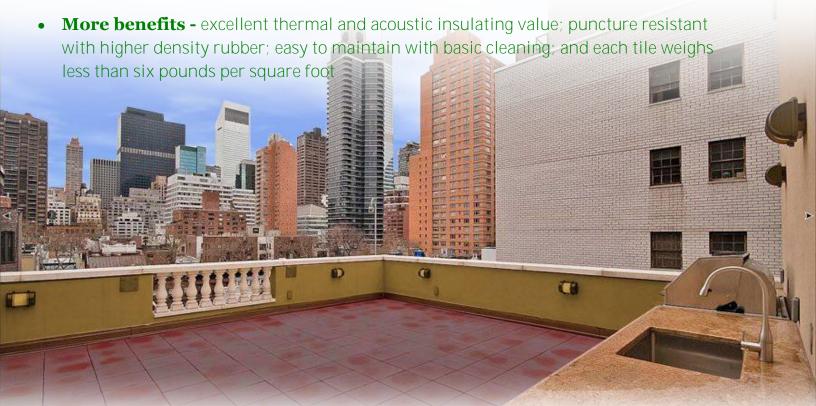

## Features and Product Highlights

- **Durable "floating" deck system** easy installation over any flat surface, including fragile waterproof roof membranes, with proven SureKONNECT pins for maximum protection and drainage without adhesives or penetrating the roof membrane
- **Unique grooved bottom design -** creates superior drainage and network channels for easy wiring installation
- **Smooth, durable, permeable surface -** not only comfortable underfoot, but also slip resistant wet or dry; and porous for exceptional flow drainage
- **Safe** molded from 100% post-consumer waste tires; **100% steel-free certified; no toxic** materials