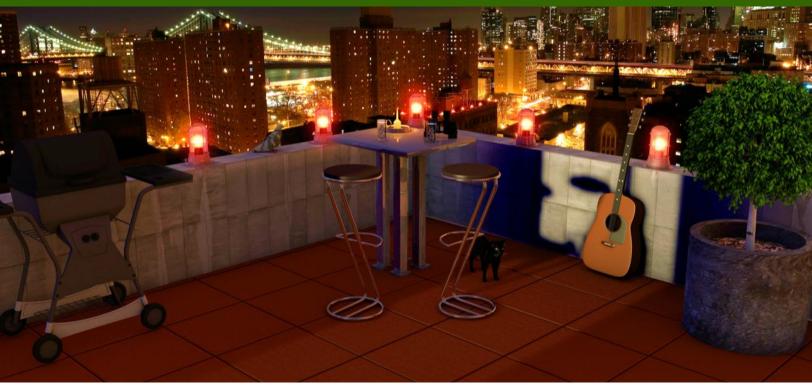

# Turn your standard roof or deck into a safer, greener, more versatile space

Designed specifically for decking applications, our porous and permeable recycled rubber tiles offer superior comfort, durability and protection - all with excellent insulating value. Create an attractive, slip resistant, low-maintenance surface for your rooftop decks, patios, plazas, walkways, and more.

## Features and Product Highlights

- **Durable "floating" deck system** easy installation over any flat surface, including fragile waterproof roof membranes, with proven SureKONNECT pins for maximum protection and drainage without adhesives or penetrating the roof membrane
- **Unique grooved bottom design -** creates superior drainage and network channels for easy wiring installation
- **Smooth, durable, permeable surface -** not only comfortable underfoot, but also slip resistant wet or dry; and porous for exceptional flow drainage
- **Safe** molded from 100% post-consumer waste tires; **100% steel-free certified; no toxic** materials