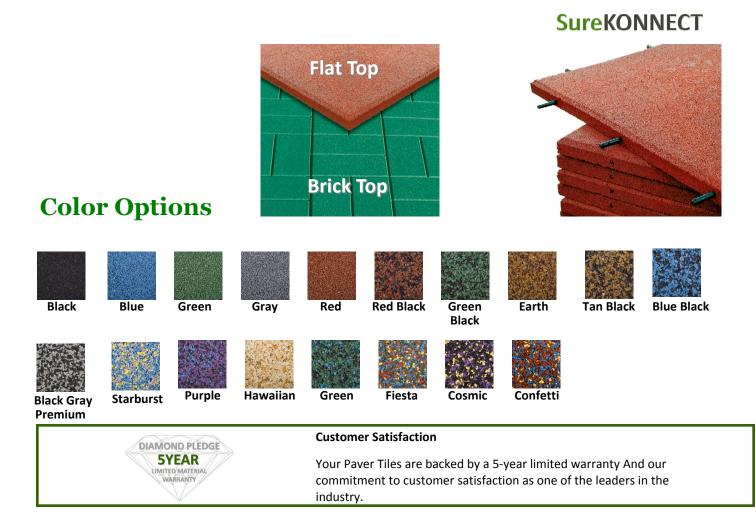

# Enhanced comfort and beauty with our Paver Tiles

Enjoy underfoot comfort with our indoor/outdoor, slip-resistant, 100% recycled rubber tiles - the perfect alternative to traditional flooring. Create a beautiful, comfortable, protective floor for all of your residential and commercial environments. Designed in a variety of colors and patterns to satisfy all your aesthetic needs.

# **Features and Product Highlights**

- Smooth, dense and shock absorbent for more support and satisfaction
- Skid resistant wet or dry
- Easy installation with modular design fully-adhered or floating applications over concrete or asphalt.
- Easy maintenance requires only basic cleaning with a vacuum, broom or standard garden hose
- Non toxic and certified 100% steel free
- Molded from 100% post-consumer waste tires, each tile diverts up to 1 full tire from our landfills

### More Choice, Better Quality - The EMC EDGE

Our Paver Tiles transform hard floors and surfaces into attractive, slip-resistant, comfortable areas - perfect for daycare centers, churches, shopping malls, utility areas, walkways, garages and around swimming pools.